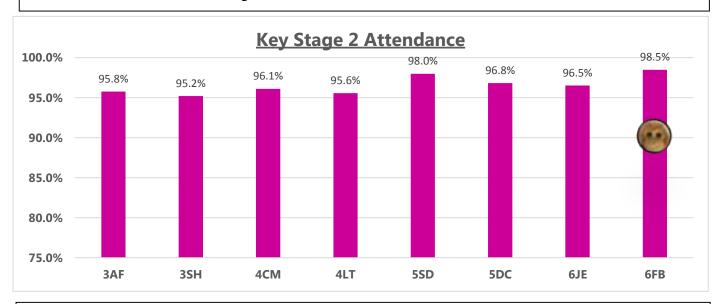

## **Our winners this week:**

Congratulations to class **6FB** for excellent attendance this week!

Attendance Champions in KS2 are Charlie McPartland, Bailey Szeto, Tyler Lavin, Jack Gibbons, Ekemini Asuquo, Adam Abdou and Kayleigh Bills.

Attendance Raffle prize winner is Nika Starczewsda

Our whole school attendance target is 96%! This week our attendance was 96.9%

## **Attendance Anthony:**

This week Attendance Anthony will be joining class **6FB!**Check out the school website next week to see what they got up to...