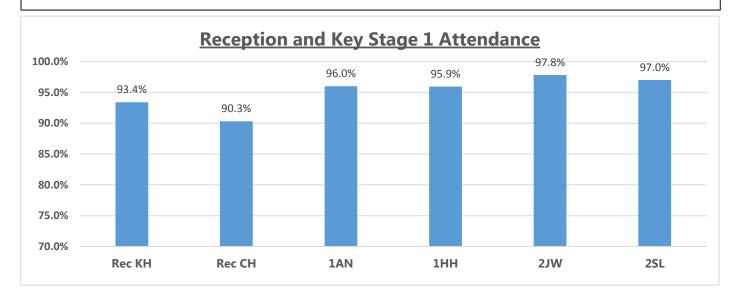

## **Our winners this week:**

Attendance Champion in KS1 is Lyla-Grace Gallagher

**Congratulations** to class **2JW** for excellent attendance this week!

Attendance Raffle prize winner is Nika Starczewsda

Our whole school attendance target is 96%! This week our attendance was 96.9%