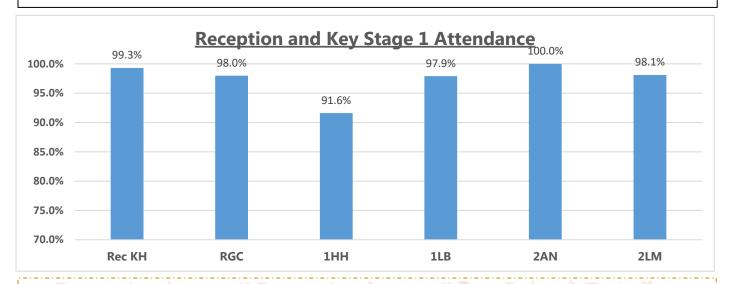

#### Our winners this week:

Congratulations to class 2AN for excellent attendance this week! 100%. Well Done!