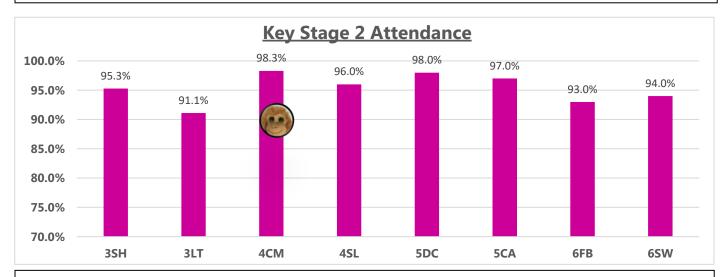

#### **Our winners this week:**

Congratulations to classes **4CM** for excellent attendance this week! 98.3%. Well Done!

Our whole school attendance target is 97%! This week our attendance was 96.5%