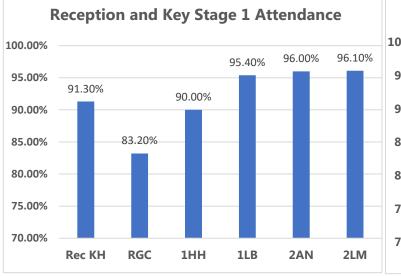

#### This week's Winners

Congratulations to classes **6FB & 2LM** for excellent attendance this week! **98.3**% & **96.1%**. Well Done!