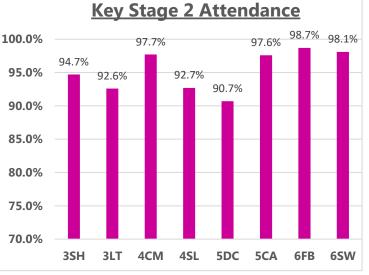

#### This week's Winners

Congratulations to classes **6FB & 2LM** for excellent attendance this week! **98.3**% & **96.1%**. Well Done!