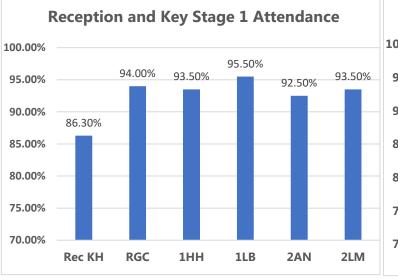

#### This week's Winners

Congratulations to classes 6FB & 1LB for excellent attendance this week! 97.5% & 97.0%. Well Done!