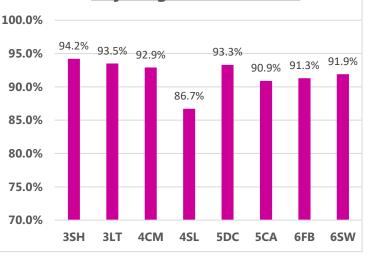

#### This week's Winners

Congratulations to classes 6FB & 1LB for excellent attendance this week! 97.5% & 97.0%. Well Done!