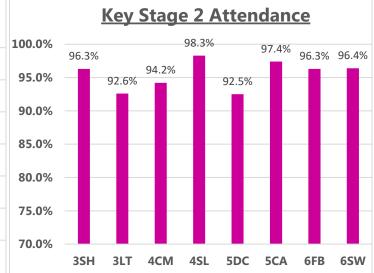

## **Attendance Buddies:**

Oscar, Frankie, Jake, Kacper, Millie, Freya, Lewis, Gloria, Stephen and Lanfiatte.

This week's Winners

Congratulations to classes **4SL & 2AN** for excellent attendance this week! **98.3**% & **98.3**%. Well Done!