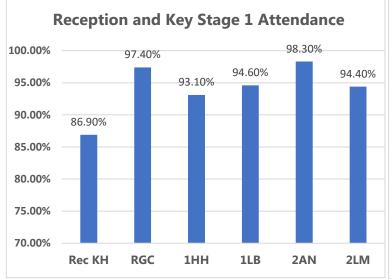

## **Attendance Buddies:**

Oscar, Frankie, Jake, Kacper, Millie, Freya, Lewis, Gloria, Stephen and Lanfiatte.

This week's Winners

Congratulations to classes **4SL & 2AN** for excellent attendance this week! **98.3**% & **98.3**%. Well Done!