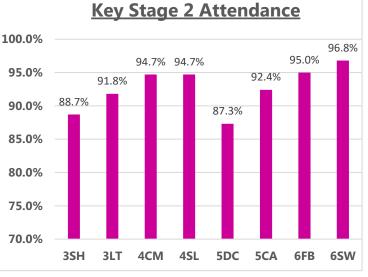

# Leamington Community Primary School Attendance Newsletter Week: 13<sup>th</sup> June – 17<sup>th</sup> June 2022



# Whole school attendance this week: 92.3%



## Whole school target attendance: 97.0%



### **Attendance Buddies:**

Oscar, Frankie, Jake, Kacper, Millie, Freya, Lewis, Gloria, Stephen and Lanfiatte.

### This week's Winners

Congratulations to classes 6SW & 2AN for excellent attendance this week! 96.8% & 97.9%. Well Done!



# NEWS

Don't forget if your child is not going to be in school to **let school know before 9am** by either telephone, school app or email the school office (<u>office@leamington.liverpool.sch.uk</u>) if we do not hear from you this will be considered a safeguarding concern.

Please remember holidays should not be taken during term time.

A whole year has 365 days. A school year only has 190 days. Every day counts!

### Joke Corner

Q. Why do seagulls fly over the sea?

A. Because if they flew over the bay, they would be bagels!

#### **Attendance Raff