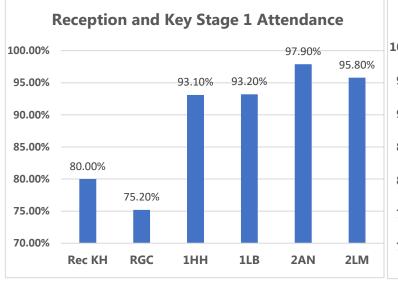

### This week's Winners

Congratulations to classes 6SW & 2AN for excellent attendance this week! 96.8% & 97.9%. Well Done!