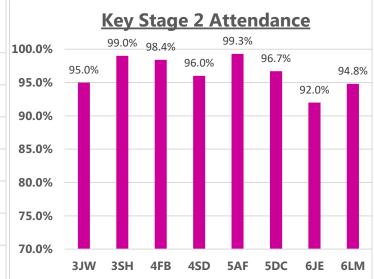

### **Attendance Buddies:**

This week's Winners

Congratulations to classes **5AF & 1HH** for excellent attendance this week! **99.3** % & **99.6**%Well Done!