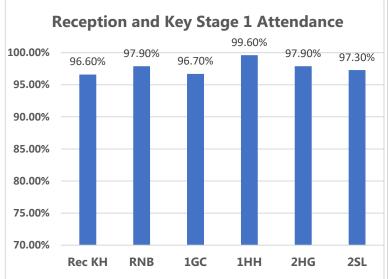

### **Attendance Buddies:**

This week's Winners

Congratulations to classes **5AF & 1HH** for excellent attendance this week! **99.3** % & **99.6**%Well Done!