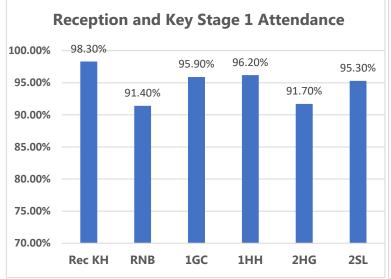

Congratulations to classes **6LM & RKH** for excellent attendance this week! **97.9**% & **98.9**%Well Done! 342 children had 100% attendance this week. Thankyou for working together to improve attendance!