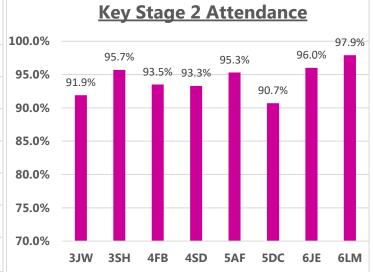

Congratulations to classes **6LM & RKH** for excellent attendance this week! **97.9**% & **98.9**%Well Done! 342 children had 100% attendance this week. Thankyou for working together to improve attendance!