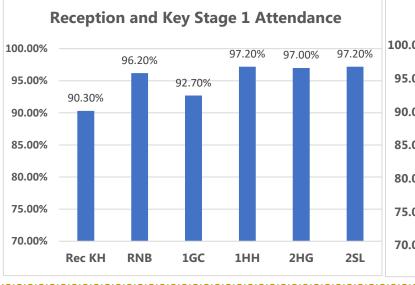

### Whole school target attendance: 97.0%

This week's Winners

Stephanie and Noah

Congratulations to classes 6JE, 1HH & 2SL for excellent attendance this week! 100% & 97.2% Well Done!