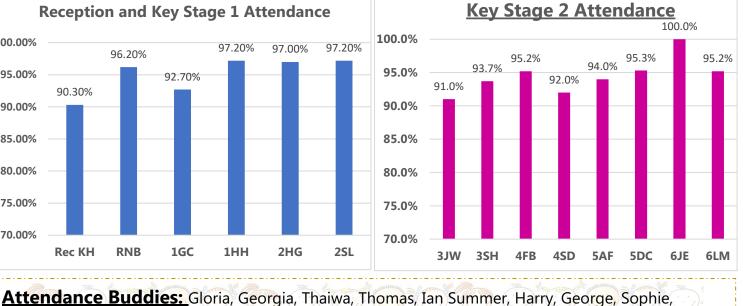

### Whole school target attendance: 97.0%

This week's Winners

Stephanie and Noah

Congratulations to classes 6JE, 1HH & 2SL for excellent attendance this week! 100% & 97.2% Well Done!