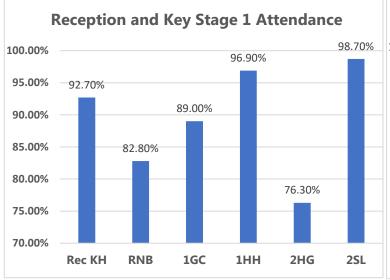

Congratulations to classes **6LM & 2SL** for excellent attendance this week! **98.6**% & **98.7**% Well Done! **340** children had 100% attendance this week. Thankyou for working together to improve attendance!