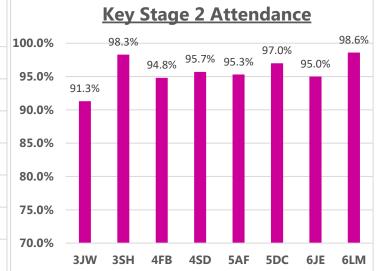

Congratulations to classes **6LM & 2SL** for excellent attendance this week! **98.6**% & **98.7**% Well Done! **340** children had 100% attendance this week. Thankyou for working together to improve attendance!