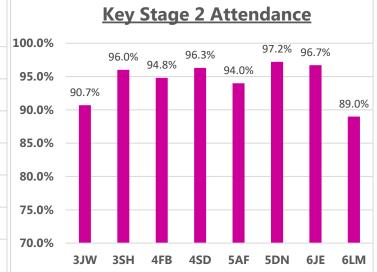

Congratulations to classes **5DN & 2SL** for excellent attendance this week! **97.2**% & **96**%Well Done! 354 children had 100% attendance this week. Thankyou for working together to improve attendance!