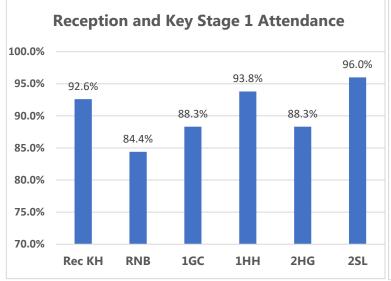

Congratulations to classes **5DN & 2SL** for excellent attendance this week! **97.2**% & **96**%Well Done! 354 children had 100% attendance this week. Thankyou for working together to improve attendance!