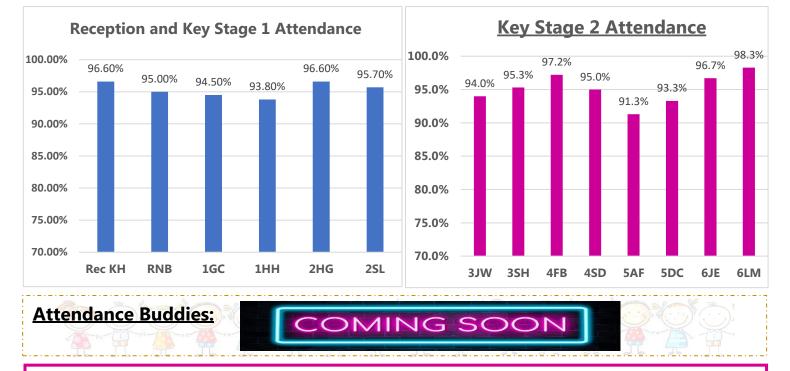

# Whole school attendance this week: 95.9%

This week's Winners

Congratulations to classes 6LM & RKH for excellent attendance this week! 98.3% & 96.6% Well Done!