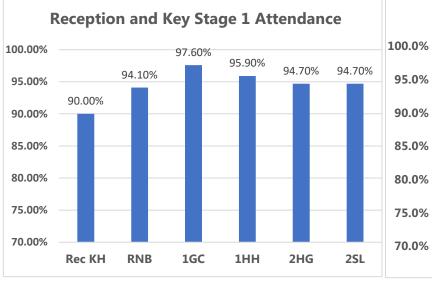

#### This week's Winners

Congratulations to classes **3SH & 1GC** for excellent attendance this week! **99.3**% & **97.6%**Well Done! 354 children had 100% attendance this week. Thankyou for working together to improve attendance!