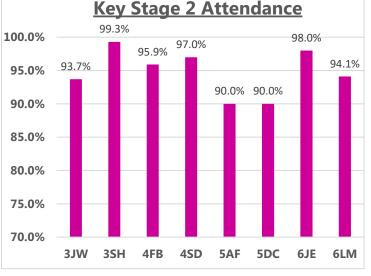

#### This week's Winners

Congratulations to classes **3SH & 1GC** for excellent attendance this week! **99.3**% & **97.6%**Well Done! 354 children had 100% attendance this week. Thankyou for working together to improve attendance!