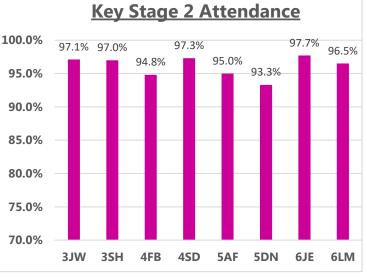

#### This week's Winners

Congratulations to classes **6JE & 1GC** for excellent attendance this week! **97.7**% & **99.3%**Well Done! 360 children had 100% attendance this week. Thankyou for working together to improve attendance!