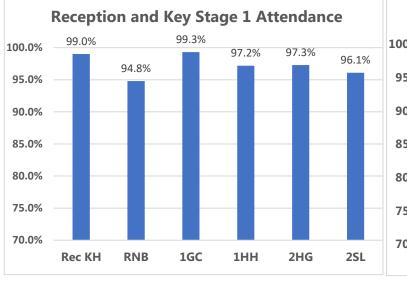

#### This week's Winners

Congratulations to classes **6JE & 1GC** for excellent attendance this week! **97.7**% & **99.3%**Well Done! 360 children had 100% attendance this week. Thankyou for working together to improve attendance!