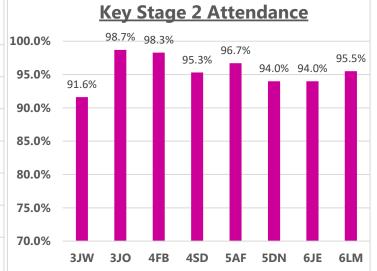

Congratulations to classes **3JO & 1GC** for excellent attendance this week! **98.7**% & **97.7**%Well Done! 352 children had 100% attendance this week. Thankyou for working together to improve attendance!