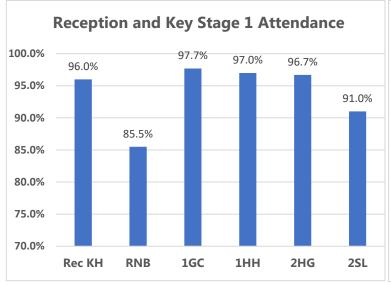

Congratulations to classes **3JO & 1GC** for excellent attendance this week! **98.7**% & **97.7**%Well Done! 352 children had 100% attendance this week. Thankyou for working together to improve attendance!