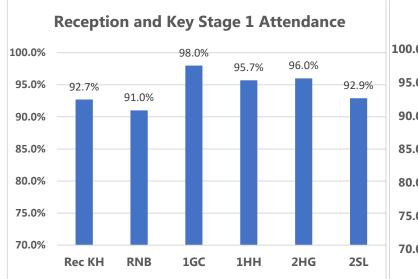

# Whole school attendance this week: 95.7%

Whole school target attendance: 97.0%

Attendance Buddies: Gloria, Georgia, Thaiwa, Thomas, Ian Summer, Harry, George, Sophie, Stephanie and Noah

This week's Winners

Congratulations to classes **5AF & 1GC** for excellent attendance this week! **98.0**% & **98.0**%Well Done! 321 children had 100% attendance this week. Thankyou for working together to improve attendance!