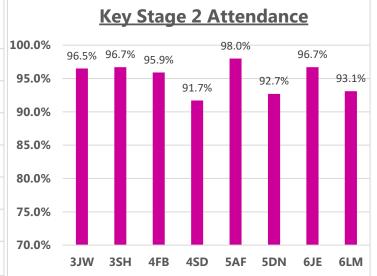

# Whole school attendance this week: 95.7%

Whole school target attendance: 97.0%

Attendance Buddies: Gloria, Georgia, Thaiwa, Thomas, Ian Summer, Harry, George, Sophie, Stephanie and Noah

This week's Winners

Congratulations to classes **5AF & 1GC** for excellent attendance this week! **98.0**% & **98.0**%Well Done! 321 children had 100% attendance this week. Thankyou for working together to improve attendance!