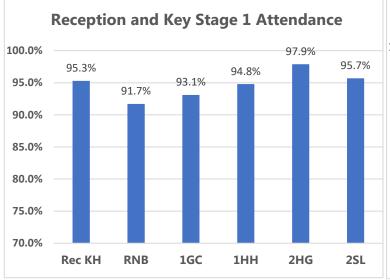

Congratulations to classes **3JW & 2HG** for excellent attendance this week! **95.2**% & **97.8**%Well Done! 317 children had 100% attendance this week. Thankyou for working together to improve attendance!