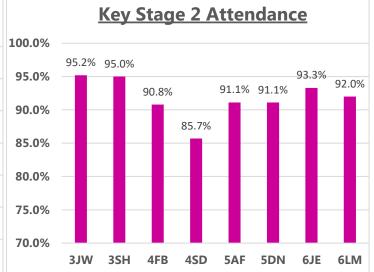

Congratulations to classes **3JW & 2HG** for excellent attendance this week! **95.2**% & **97.8**%Well Done! 317 children had 100% attendance this week. Thankyou for working together to improve attendance!