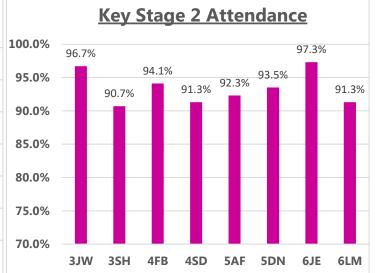

Congratulations to classes **6JE & 2HG** for excellent attendance this week! **97.3**% & **96.7**%Well Done! 317 children had 100% attendance this week. Thankyou for working together to improve attendance!