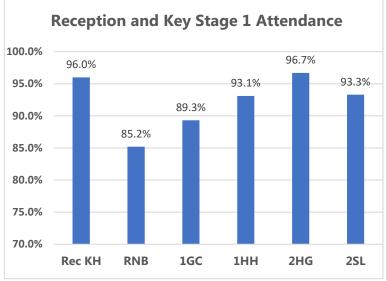

Congratulations to classes **6JE & 2HG** for excellent attendance this week! **97.3**% & **96.7**%Well Done! 317 children had 100% attendance this week. Thankyou for working together to improve attendance!