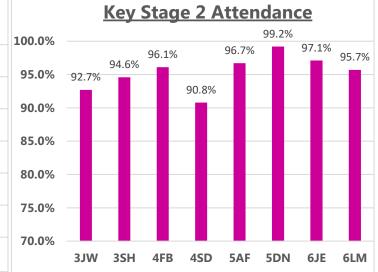

## Whole school target attendance: 97.0%

Attendance Buddies: Gloria, Georgia, Thaiwa, Thomas, Ian Summer, Harry, George, Sophie, Stephanie and Noah

This week's Winners

Congratulations to classes **5DN,1GC & 2HG** for excellent attendance this week! **99.2% 100% and 100%** Well Done! 362 children had 100% attendance this week. Thank you for working together to improve