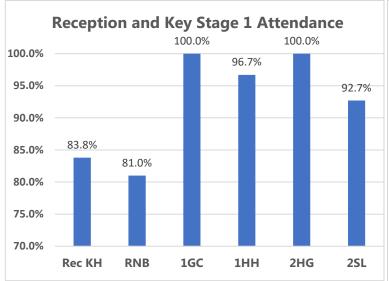

## Whole school target attendance: 97.0%

Attendance Buddies: Gloria, Georgia, Thaiwa, Thomas, Ian Summer, Harry, George, Sophie, Stephanie and Noah

This week's Winners

Congratulations to classes **5DN,1GC & 2HG** for excellent attendance this week! **99.2% 100% and 100%** Well Done! 362 children had 100% attendance this week. Thank you for working together to improve