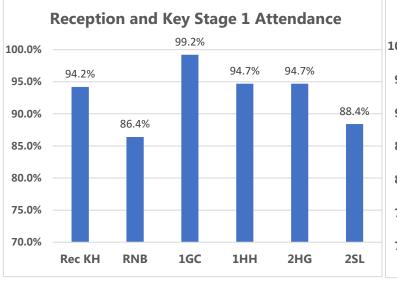

#### This week's Winners

Congratulations to classes **4FB & 1GC** for excellent attendance this week! **95.7**% & **99.2%**Well Done! 301 children had 100% attendance this week. Thankyou for working together to improve attendance!