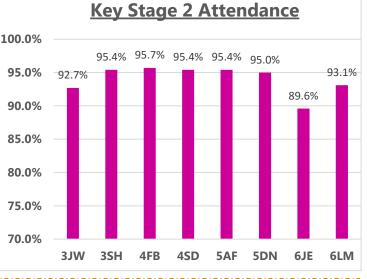

#### This week's Winners

Congratulations to classes **4FB & 1GC** for excellent attendance this week! **95.7**% & **99.2%**Well Done! 301 children had 100% attendance this week. Thankyou for working together to improve attendance!