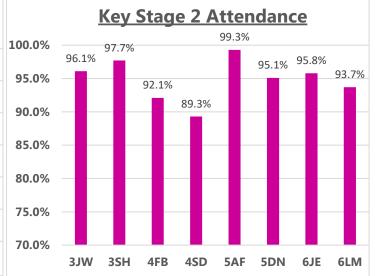

# Whole school target attendance: 97.0%

Attendance Buddies: Gloria, Georgia, Thaiwa, Thomas, Ian Summer, Harry, George, Sophie, Stephanie and Noah

This week's Winners

Congratulations to classes **5AF and 2HG** for excellent attendance this week! **99.3% and 98.1%** Well Done! 310 children had 100% attendance this week. Thankyou for working together to improve attendance!