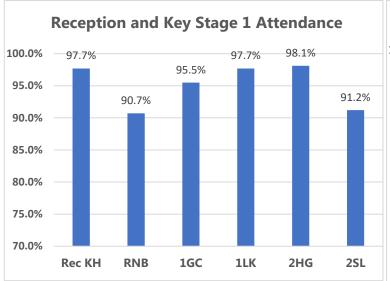

# Whole school target attendance: 97.0%

Attendance Buddies: Gloria, Georgia, Thaiwa, Thomas, Ian Summer, Harry, George, Sophie, Stephanie and Noah

This week's Winners

Congratulations to classes **5AF and 2HG** for excellent attendance this week! **99.3% and 98.1%** Well Done! 310 children had 100% attendance this week. Thankyou for working together to improve attendance!