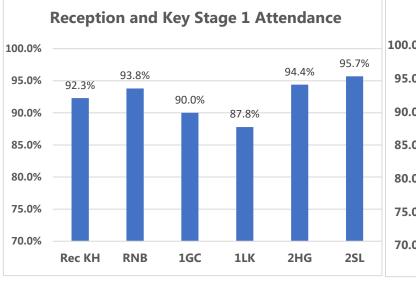

### This week's Winners

Congratulations to classes **3SH**, **6JE and 2SL** for excellent attendance this week! **96.7% and 95.7%** Well Done! 353 children had 100% attendance this week. Thankyou for working together to improve attendance!