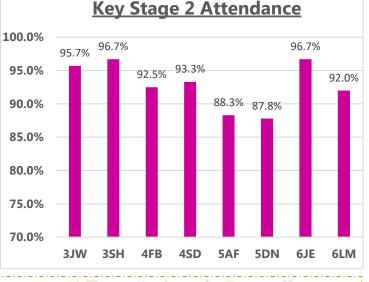

### This week's Winners

Congratulations to classes **3SH**, **6JE and 2SL** for excellent attendance this week! **96.7% and 95.7%** Well Done! 353 children had 100% attendance this week. Thankyou for working together to improve attendance!