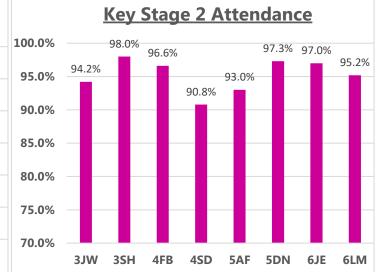

Congratulations to classes **3SH and 2SL** for excellent attendance this week! **98.0% and 99.7%** Well Done! 358 children had 100% attendance this week. Thankyou for working together to improve attendance!