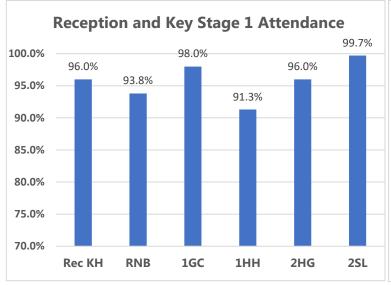

Congratulations to classes **3SH and 2SL** for excellent attendance this week! **98.0% and 99.7%** Well Done! 358 children had 100% attendance this week. Thankyou for working together to improve attendance!