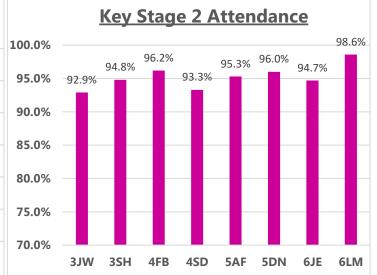

## Whole school target attendance: 97.0%

Attendance Buddies: Gloria, Georgia, Thaiwa, Thomas, Ian Summer, Harry, George, Sophie, Stephanie and Noah

This week's Winners

Congratulations to classes **6LM and RNB** for excellent attendance this week! **98.6% and 96.6%** Well Done! 352 children had 100% attendance this week. Thankyou for working together to improve attendance!