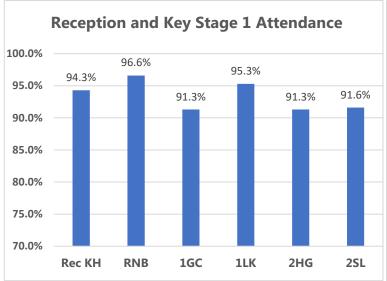

## Whole school target attendance: 97.0%

Attendance Buddies: Gloria, Georgia, Thaiwa, Thomas, Ian Summer, Harry, George, Sophie, Stephanie and Noah

This week's Winners

Congratulations to classes **6LM and RNB** for excellent attendance this week! **98.6% and 96.6%** Well Done! 352 children had 100% attendance this week. Thankyou for working together to improve attendance!