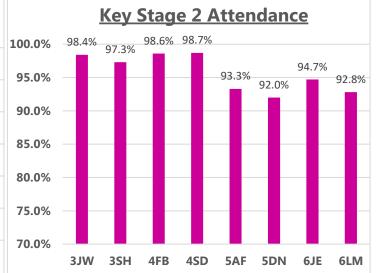

# Whole school target attendance: 97.0%

Attendance Buddies: Gloria, Georgia, Thaiwa, Thomas, Ian Summer, Harry, George, Sophie, Stephanie and Noah

This week's Winners

Congratulations to classes 4SD and 2SL for excellent attendance this week! 98.7% and 98.7% Well Done! 352 children had 100% attendance this week. Thankyou for working together to improve attendance!