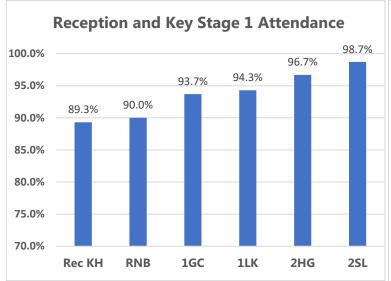

# Whole school target attendance: 97.0%

Attendance Buddies: Gloria, Georgia, Thaiwa, Thomas, Ian Summer, Harry, George, Sophie, Stephanie and Noah

This week's Winners

Congratulations to classes 4SD and 2SL for excellent attendance this week! 98.7% and 98.7% Well Done! 352 children had 100% attendance this week. Thankyou for working together to improve attendance!