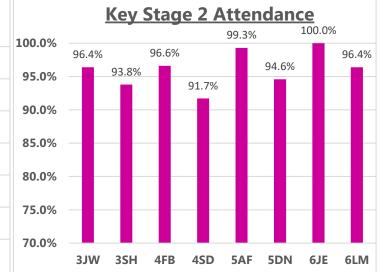

## Whole school target attendance: 97.0%

Attendance Buddies: Gloria, Georgia, Thaiwa, Thomas, Ian Summer, Harry, George, Sophie, Stephanie and Noah

This week's Winners

Congratulations to classes **6JE and 2SL** for excellent attendance this week! **100% and 98.4%** Well Done! 388 children had 100% attendance this week. Thankyou for working together to improve attendance!