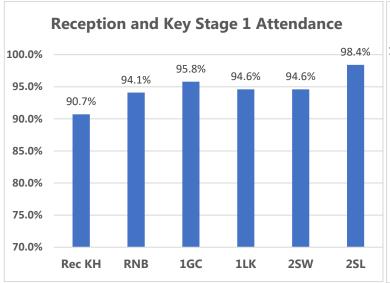

## Whole school target attendance: 97.0%

Attendance Buddies: Gloria, Georgia, Thaiwa, Thomas, Ian Summer, Harry, George, Sophie, Stephanie and Noah

This week's Winners

Congratulations to classes **6JE and 2SL** for excellent attendance this week! **100% and 98.4%** Well Done! 388 children had 100% attendance this week. Thankyou for working together to improve attendance!