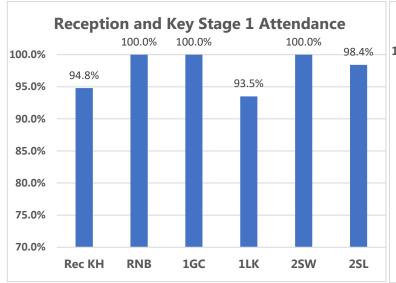

Congratulations to classes **RNB**, **1GC**, **2SW** and **6JE** for excellent attendance this week! **100%** and **98.4%** Well Done! 388 children had 100% attendance this week. Thankyou for working together to improve