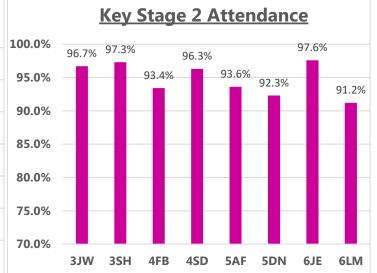

Congratulations to classes **RNB**, **1GC**, **2SW** and **6JE** for excellent attendance this week! **100%** and **98.4%** Well Done! 388 children had 100% attendance this week. Thankyou for working together to improve