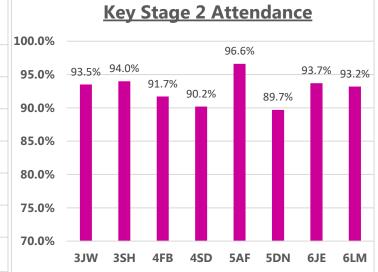

### Whole school attendance this week: 93.2%

## Whole school target attendance: 97.0%

Attendance Buddies: Gloria, Georgia, Thaiwa, Thomas, Ian Summer, Harry, George, Sophie, Stephanie and Noah

This week's Winners

Congratulations to classes **5AF** and **2SL** for excellent attendance this week! **96.7% and 94.6%** Well Done! 334 children had 100% attendance this week. Thankyou for working together to improve attendance!