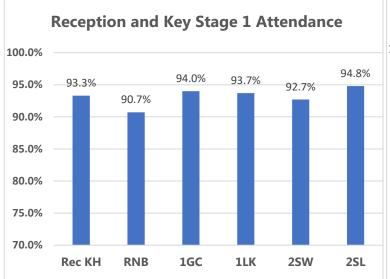

### Whole school attendance this week: 93.2%

## Whole school target attendance: 97.0%

Attendance Buddies: Gloria, Georgia, Thaiwa, Thomas, Ian Summer, Harry, George, Sophie, Stephanie and Noah

This week's Winners

Congratulations to classes **5AF** and **2SL** for excellent attendance this week! **96.7% and 94.6%** Well Done! 334 children had 100% attendance this week. Thankyou for working together to improve attendance!