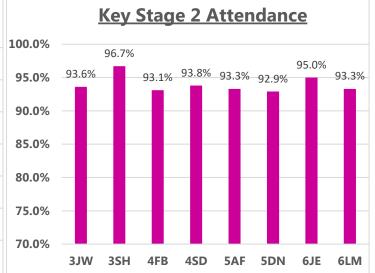

Congratulations to classes **3SH and 2HG** for excellent attendance this week! **96.7% and 97.5%** Well Done! 336 children had 100% attendance this week. Thankyou for working together to improve attendance!