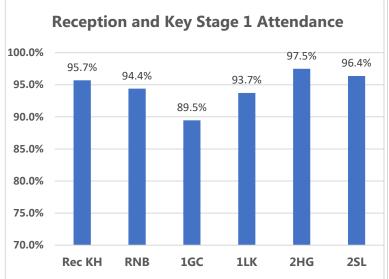

Congratulations to classes **3SH and 2HG** for excellent attendance this week! **96.7% and 97.5%** Well Done! 336 children had 100% attendance this week. Thankyou for working together to improve attendance!