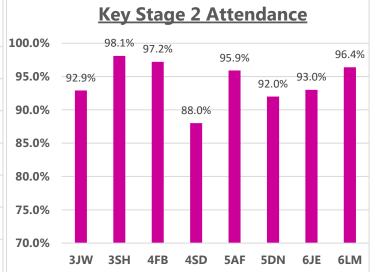

## Whole school target attendance: 97.0%

Attendance Buddies: Gloria, Georgia, Thaiwa, Thomas, Ian Summer, Harry, George, Sophie, Stephanie and Noah

This week's Winners

Congratulations to classes **3SH and 2SW** for excellent attendance this week! **98.1% and 98.0%** Well Done! 356 children had 100% attendance this week. Thankyou for working together to improve attendance!