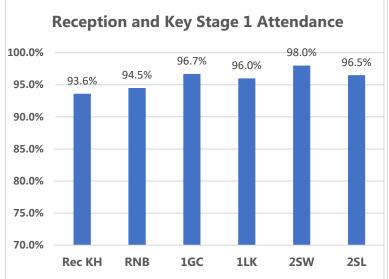

## Whole school target attendance: 97.0%

Attendance Buddies: Gloria, Georgia, Thaiwa, Thomas, Ian Summer, Harry, George, Sophie, Stephanie and Noah

This week's Winners

Congratulations to classes **3SH and 2SW** for excellent attendance this week! **98.1% and 98.0%** Well Done! 356 children had 100% attendance this week. Thankyou for working together to improve attendance!