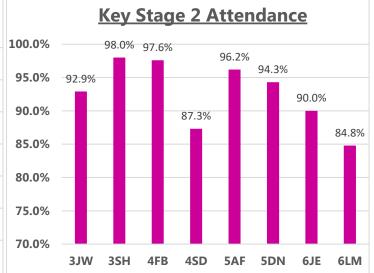

## Whole school target attendance: 97.0%

Attendance Buddies: Gloria, Georgia, Thaiwa, Thomas, Ian Summer, Harry, George, Sophie, Stephanie and Noah

This week's Winners

Congratulations to classes **3SH and 1LK** for excellent attendance this week! **98.0% and 96.0%** Well Done! 330 children had 100% attendance this week. Thankyou for working together to improve attendance!