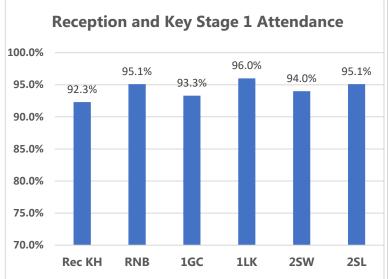

## Whole school target attendance: 97.0%

Attendance Buddies: Gloria, Georgia, Thaiwa, Thomas, Ian Summer, Harry, George, Sophie, Stephanie and Noah

This week's Winners

Congratulations to classes **3SH and 1LK** for excellent attendance this week! **98.0% and 96.0%** Well Done! 330 children had 100% attendance this week. Thankyou for working together to improve attendance!