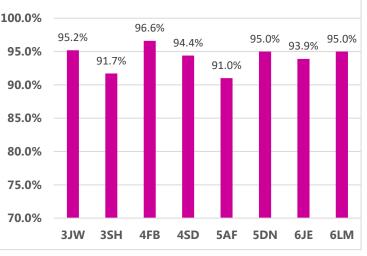

#### This week's Winners

Congratulations to classes **4FB and RKH** for excellent attendance this week! **96.6% and 98.0%** Well Done! 365 children had 100% attendance this week. Thankyou for working together to improve attendance!