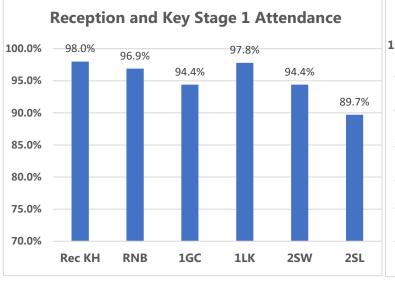

#### This week's Winners

Congratulations to classes **4FB and RKH** for excellent attendance this week! **96.6% and 98.0%** Well Done! 365 children had 100% attendance this week. Thankyou for working together to improve attendance!