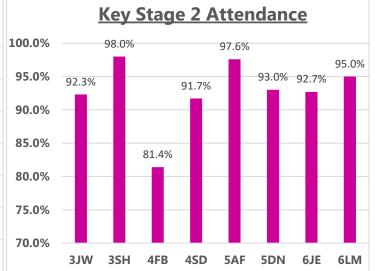

## Whole school target attendance: 97.0%

Attendance Buddies: Gloria, Georgia, Thaiwa, Thomas, Ian Summer, Harry, George, Sophie, Stephanie and Noah

This week's Winners

Congratulations to classes **3SH and 1GC** for excellent attendance this week! **99.0% and 98.7%** Well Done! 367 children had 100% attendance this week. Thankyou for working together to improve attendance!