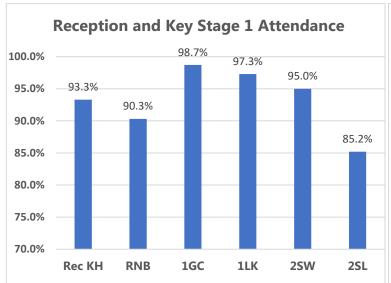

## Whole school target attendance: 97.0%

Attendance Buddies: Gloria, Georgia, Thaiwa, Thomas, Ian Summer, Harry, George, Sophie, Stephanie and Noah

This week's Winners

Congratulations to classes **3SH and 1GC** for excellent attendance this week! **99.0% and 98.7%** Well Done! 367 children had 100% attendance this week. Thankyou for working together to improve attendance!