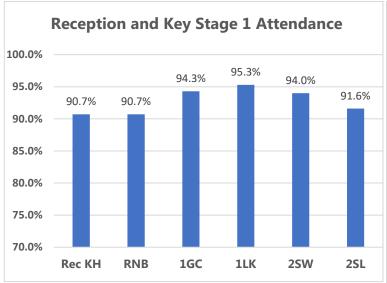

## Whole school target attendance: 97.0%

Attendance Buddies: Gloria, Georgia, Thaiwa, Thomas, Ian Summer, Harry, George, Sophie, Stephanie and Noah

This week's Winners

Congratulations to classes **3SH and 1LK** for excellent attendance this week! **99.7% and 95.3%** Well Done! 336 children had 100% attendance this week. Thankyou for working together to improve attendance!