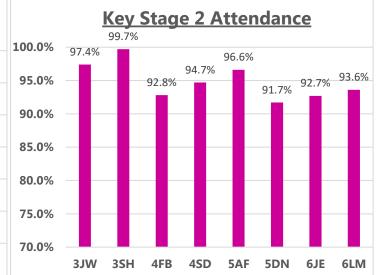

## Whole school target attendance: 97.0%

Attendance Buddies: Gloria, Georgia, Thaiwa, Thomas, Ian Summer, Harry, George, Sophie, Stephanie and Noah

This week's Winners

Congratulations to classes **3SH and 1LK** for excellent attendance this week! **99.7% and 95.3%** Well Done! 336 children had 100% attendance this week. Thankyou for working together to improve attendance!