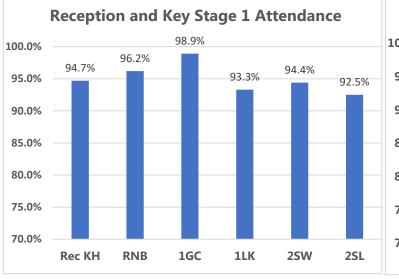

#### This week's Winners

Congratulations to classes **5AF and 1GC** for excellent attendance this week! **99.7% and 95.3%** Well Done! 367 children had 100% attendance this week. Thankyou for working together to improve attendance!