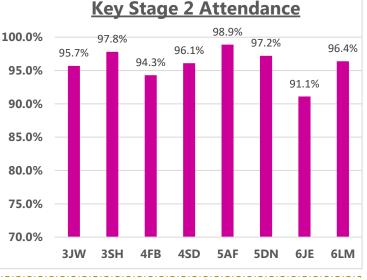

#### This week's Winners

Congratulations to classes **5AF and 1GC** for excellent attendance this week! **99.7% and 95.3%** Well Done! 367 children had 100% attendance this week. Thankyou for working together to improve attendance!