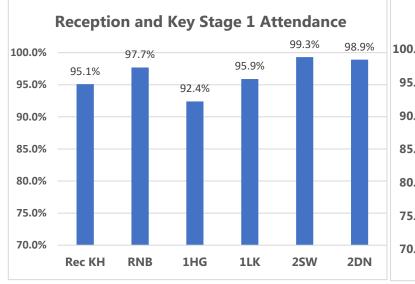

#### This week's Winners

Congratulations to classes **4FB**, **5JE and 2SW** for excellent attendance this week! **98.7% and 99.3%** Well Done! <u>367 children had 100% attendance this week</u>. Thankyou for working together to improve