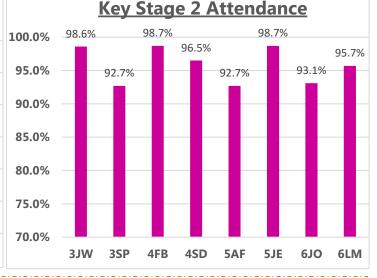

#### This week's Winners

Congratulations to classes **4FB**, **5JE and 2SW** for excellent attendance this week! **98.7% and 99.3%** Well Done! <u>367 children had 100% attendance this week</u>. Thankyou for working together to improve