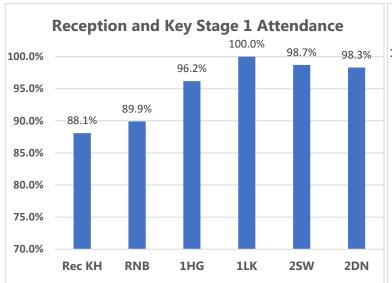

#### This week's Winners

Congratulations to classes **3SP and 1LK** for excellent attendance this week! **99.3% and 100%** Well Done! 370 children had 100% attendance this week. Thankyou for working together to improve attendance!