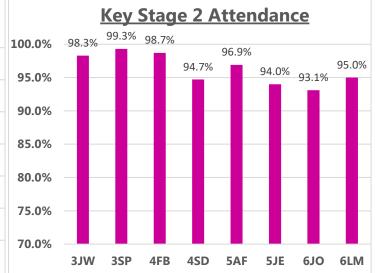

#### This week's Winners

Congratulations to classes **3SP and 1LK** for excellent attendance this week! **99.3% and 100%** Well Done! 370 children had 100% attendance this week. Thankyou for working together to improve attendance!