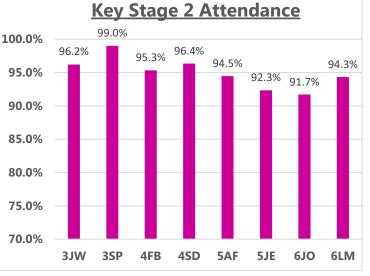

#### This week's Winners

Congratulations to classes **3SP and 2DN** for excellent attendance this week! **98.3% and 99.0%** Well Done! 351 children had 100% attendance this week. Thankyou for working together to improve attendance!