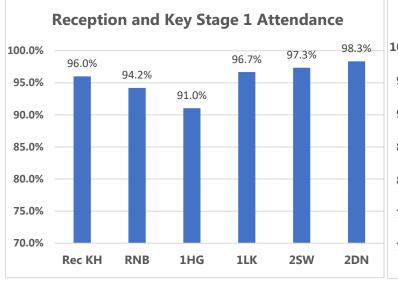

#### This week's Winners

Congratulations to classes **3SP and 2DN** for excellent attendance this week! **98.3% and 99.0%** Well Done! 351 children had 100% attendance this week. Thankyou for working together to improve attendance!