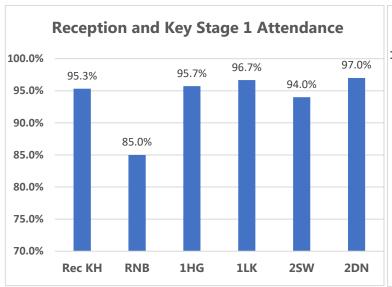

#### **Attendance Buddies:**

Sophie, Patryk, Ruby, Thomas, Leila, Logan, Jacob, Stephanie, Lucy & Daisy

This week's Winners

Congratulations to classes **4FB and 2DN** for excellent attendance this week! **100% and 97.0%** Well Done! 348 children had 100% attendance this week. Thankyou for working together to improve attendance!