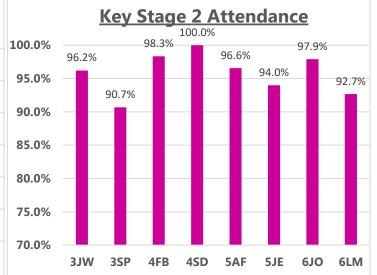

#### **Attendance Buddies:**

Sophie, Patryk, Ruby, Thomas, Leila, Logan, Jacob, Stephanie, Lucy & Daisy

This week's Winners

Congratulations to classes **4FB and 2DN** for excellent attendance this week! **100% and 97.0%** Well Done! 348 children had 100% attendance this week. Thankyou for working together to improve attendance!