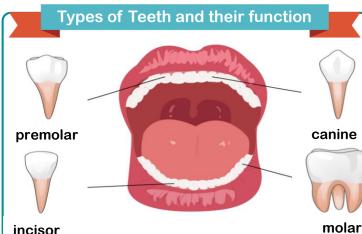

• The food minus the nutrients arrives in the **rectum** where muscles turn it into faeces (poo). It is stored here until it is pushed out by the **anus**. This is called excretion.

Different teeth have different functions Teeth of animals are designed for the foods they eats

- Herbivores (e.g., horses) have little use for canines and mainly use incisors and molars
- **Carnivores** (e.g., Lion) mainly use canines and incisors, they don't have molars (have premolars small molars)
- Omnivores (e.g., humans) use all three

Tooth enamel is the hardest substance in the human body Humans have two sets of teeth; milk teeth and adult teeth

Learnington Primary School Unit Rocket Words - Year 4 - animals including humans

| Rocket Words                                                                                                                                                                                                                                                                                                                                                                                                                                                                                                                                                                                                                                                                                                                                                                                                                                                                                                                                                                                                                                                                                                                                                                                                                                                                                                                                                                                                                                                                                                                                                                                                                                                                                                                                                                                                                                                                                                                                                                                                                                                                                                                   |                  |                                                                    |
|--------------------------------------------------------------------------------------------------------------------------------------------------------------------------------------------------------------------------------------------------------------------------------------------------------------------------------------------------------------------------------------------------------------------------------------------------------------------------------------------------------------------------------------------------------------------------------------------------------------------------------------------------------------------------------------------------------------------------------------------------------------------------------------------------------------------------------------------------------------------------------------------------------------------------------------------------------------------------------------------------------------------------------------------------------------------------------------------------------------------------------------------------------------------------------------------------------------------------------------------------------------------------------------------------------------------------------------------------------------------------------------------------------------------------------------------------------------------------------------------------------------------------------------------------------------------------------------------------------------------------------------------------------------------------------------------------------------------------------------------------------------------------------------------------------------------------------------------------------------------------------------------------------------------------------------------------------------------------------------------------------------------------------------------------------------------------------------------------------------------------------|------------------|--------------------------------------------------------------------|
|                                                                                                                                                                                                                                                                                                                                                                                                                                                                                                                                                                                                                                                                                                                                                                                                                                                                                                                                                                                                                                                                                                                                                                                                                                                                                                                                                                                                                                                                                                                                                                                                                                                                                                                                                                                                                                                                                                                                                                                                                                                                                                                                | digestive system | series of organs that break down food                              |
|                                                                                                                                                                                                                                                                                                                                                                                                                                                                                                                                                                                                                                                                                                                                                                                                                                                                                                                                                                                                                                                                                                                                                                                                                                                                                                                                                                                                                                                                                                                                                                                                                                                                                                                                                                                                                                                                                                                                                                                                                                                                                                                                | oesophagus       | tubes running from mouth to stomach                                |
| A. B                                                                                                                                                                                                                                                                                                                                                                                                                                                                                                                                                                                                                                                                                                                                                                                                                                                                                                                                                                                                                                                                                                                                                                                                                                                                                                                                                                                                                                                                                                                                                                                                                                                                                                                                                                                                                                                                                                                                                                                                                                                                                                                           | saliva           | a fluid in the mouth which helps break down food                   |
|                                                                                                                                                                                                                                                                                                                                                                                                                                                                                                                                                                                                                                                                                                                                                                                                                                                                                                                                                                                                                                                                                                                                                                                                                                                                                                                                                                                                                                                                                                                                                                                                                                                                                                                                                                                                                                                                                                                                                                                                                                                                                                                                | peristalsis      | the movement of food through parts of the digestive system         |
|                                                                                                                                                                                                                                                                                                                                                                                                                                                                                                                                                                                                                                                                                                                                                                                                                                                                                                                                                                                                                                                                                                                                                                                                                                                                                                                                                                                                                                                                                                                                                                                                                                                                                                                                                                                                                                                                                                                                                                                                                                                                                                                                | incisors         | front teeth for cutting food                                       |
| LAL                                                                                                                                                                                                                                                                                                                                                                                                                                                                                                                                                                                                                                                                                                                                                                                                                                                                                                                                                                                                                                                                                                                                                                                                                                                                                                                                                                                                                                                                                                                                                                                                                                                                                                                                                                                                                                                                                                                                                                                                                                                                                                                            | molars           | wide, flat teeth for grinding food                                 |
| R                                                                                                                                                                                                                                                                                                                                                                                                                                                                                                                                                                                                                                                                                                                                                                                                                                                                                                                                                                                                                                                                                                                                                                                                                                                                                                                                                                                                                                                                                                                                                                                                                                                                                                                                                                                                                                                                                                                                                                                                                                                                                                                              | enamel           | very hard layer covering the tooth                                 |
| C.                                                                                                                                                                                                                                                                                                                                                                                                                                                                                                                                                                                                                                                                                                                                                                                                                                                                                                                                                                                                                                                                                                                                                                                                                                                                                                                                                                                                                                                                                                                                                                                                                                                                                                                                                                                                                                                                                                                                                                                                                                                                                                                             | fluoride         | ingredient in toothpaste that helps prevent cavities forming       |
|                                                                                                                                                                                                                                                                                                                                                                                                                                                                                                                                                                                                                                                                                                                                                                                                                                                                                                                                                                                                                                                                                                                                                                                                                                                                                                                                                                                                                                                                                                                                                                                                                                                                                                                                                                                                                                                                                                                                                                                                                                                                                                                                | consumer         | an animal which gets its food from other living things             |
| and the second s | predator         | an animal that gets its food from killing and eating other animals |
|                                                                                                                                                                                                                                                                                                                                                                                                                                                                                                                                                                                                                                                                                                                                                                                                                                                                                                                                                                                                                                                                                                                                                                                                                                                                                                                                                                                                                                                                                                                                                                                                                                                                                                                                                                                                                                                                                                                                                                                                                                                                                                                                | tundra           | region found in the Arctic, where the climate is cold and windy    |
|                                                                                                                                                                                                                                                                                                                                                                                                                                                                                                                                                                                                                                                                                                                                                                                                                                                                                                                                                                                                                                                                                                                                                                                                                                                                                                                                                                                                                                                                                                                                                                                                                                                                                                                                                                                                                                                                                                                                                                                                                                                                                                                                | hide             | the skin of an animal                                              |