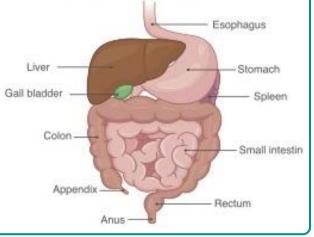

## The Digestive System

The digestive system begins with the mouth and teeth where food is ingested and chewed.
Saliva is mixed with the food which helps to break it up.

• When the food is small enough to be swallowed, it is pushed down the **oesophagus** by muscles to the stomach.

In the stomach, food is mixed further.
The mixed food is then sent to the small intestine which absorbs nutrients from the food.

• Any leftover broken down food then moves on to the **large intestine**.

• The food minus the nutrients arrives in the **rectum** where muscles turn it into faeces (poo). It is stored here until it is pushed out by the **anus**. This is called excretion.

Different teeth have different functions Teeth of animals are designed for the foods they eats