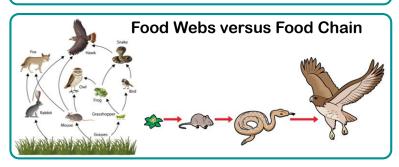

d is then sent to the small intestine which absorbs nutrients from the food.

• Any leftover broken down food then moves on to the **large intestine**.

• The food minus the nutrients arrives in the **rectum** where muscles turn it into faeces (poo). It is stored here until it is pushed out by the **anus**. This is called excretion.





Different teeth have different functions Teeth of animals are designed for the foods they eats

- Herbivores (e.g., horses) have little use for canines and mainly use incisors and molars
- **Carnivores** (e.g., Lion) mainly use canines and incisors, they don't have molars (have premolars small molars)
- Omnivores (e.g., humans) use all three

Tooth enamel is the hardest substance in the human body Humans have two sets of teeth; milk teeth and adult teeth





Learnington Primary School Unit Rocket Words - Year 4 - animals including humans



| Rocket Words